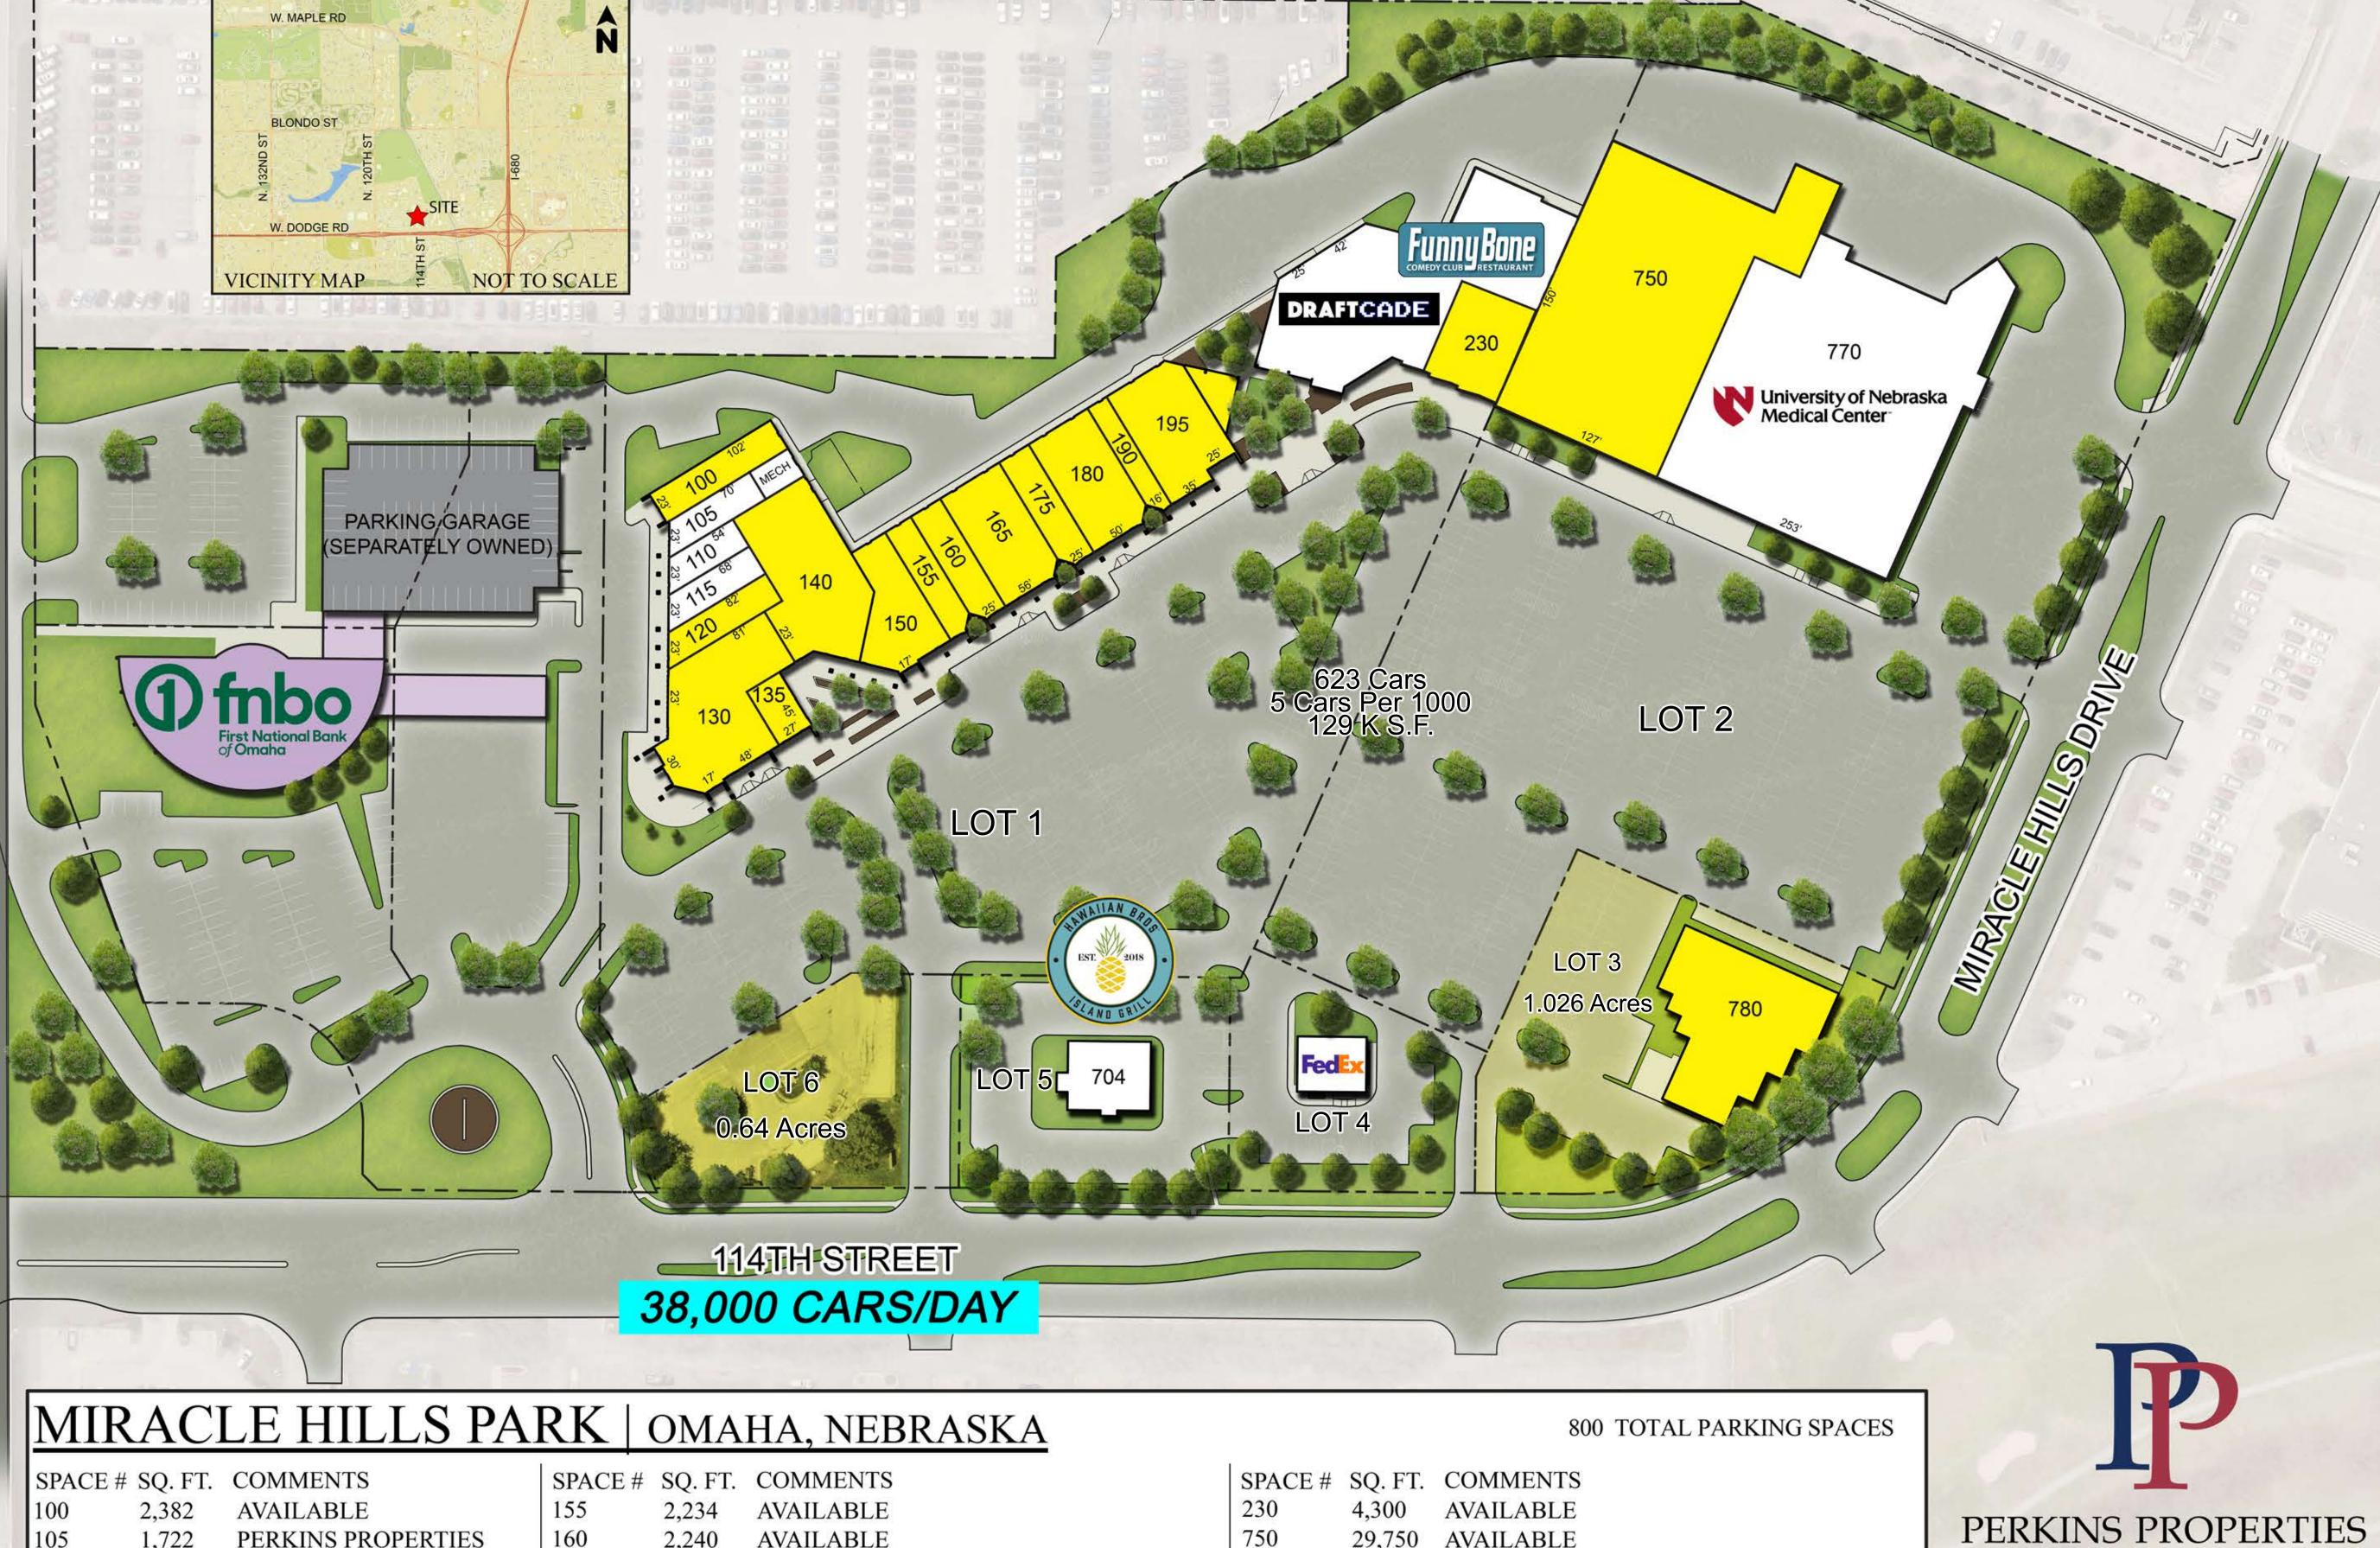

| SPACE # | SQ. F1. | COMMENTS           | SPACE # | SQ. F1. | COMMENTS                          |  |
|---------|---------|--------------------|---------|---------|-----------------------------------|--|
| 100     | 2,382   | AVAILABLE          | 155     | 2,234   | AVAILABLE                         |  |
| 105     | 1,722   | PERKINS PROPERTIES | 160     | 2,240   | AVAILABLE                         |  |
| 110     | 1,355   | PERKINS PROPERTIES | 165     | 4,950   | AVAILABLE                         |  |
| 115     | 1,671   | P-C CONSTRUCTION   | 175     | 1,736   | AVAILABLE                         |  |
| 120     | 1,987   | AVAILABLE          | 180     | 4,500   | AVAILABLE                         |  |
| 130     | 7,152   | AVAILABLE          | 190     | 1,334   | AVAILABLE                         |  |
| 135     | 1,500   | AVAILABLE          | 195     | 5,207   | AVAILABLE                         |  |
| 140     | 7,646   | AVAILABLE          | 220     | 16,272  | FUNNYBONE COMEDY CLUB & DRAFTCADE |  |
| 150     | 3,611   | AVAILABLE          |         |         |                                   |  |

|   | SPACE # | SQ. FT. | COMMENTS                   |
|---|---------|---------|----------------------------|
|   | 230     | 4,300   | AVAILABLE                  |
|   | 750     | 29,750  | AVAILABLE                  |
|   | 770     | 38,000  | NEBRASKA MEDICINE          |
|   | 780     | 10,910  | AVAILABLE (LOT 3)          |
|   | 740     | 2,000   | FEDEX (LOT 4)              |
|   | 704     | 3,160   | HAWAIIAN BROS ISLAND GRILL |
|   | 606     |         | AVAILABLE (LOT 6)          |
| 7 |         |         |                            |